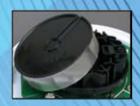

Unique sensing chamber for smoke detection, with wrap around stainless steel wire mesh for protection against dirt, dust and flying insects

# 35mm 11mm

### **Technical Specifications**

**Brand** Mictron Model Series C Photoelectric Туре C-9SL Part Number : 24V DC Rated Voltage Operating Voltage : 12-35V DC Standby Current · 1000A Alarm Current (max) :70mA Permissible Current (max) :80mA Light Source : Infrared LED Coverage Area : 80m² at 6m height **IP Rating** : IP42 Temperature Range :-10 to +50°C : 95% RH(Non condensing) Operating Humidity Remote Output : 15mA with diode gate Weiaht : 130g with base Material : ABS Dimension : 100mm X 46mm with base

## **Principles of Operation**

The operation of Mictron Series C Photoelectric Smoke Detector is based on the phenomenon that the amount of light incident upon a photodiode by an LED, and it varies proportionately to the density of the smoke particles within the detection region.

The detection chamber consists of an LED and photo-diode arranged in such a manner that no light emitted by the LED can normally reach the photo-diode. When smoke particles enter the chamber, the light is scattered and some of the light falls on the photo-diode. This is converted into electronic signal, filtered and then used it to trigger the detection circuit to activate the alarm signal.