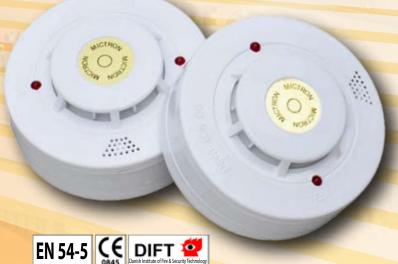

# Combined ROR & Fixed Temperature Heat Detector

Thermistor sensor is used for long term accuracy & reliability

Microprocessor based circuit for more accurate "rate of rise" temperature measurements

Dual LED alarm indicators for 360° viewing angle

Built-in output circuit to drive external LED indicator

# 1 Detector, 2 Functions Double Protection

## **Technical Specifications**

Brand : Mictron
Model : Series C
Type : ROR & Fixed temperature

Part Number : C-9HL
Rated Voltage : 24V DC
Operating Voltage : 12-35V DC
Standby Current : 55uA
Alarm Current (max) : 50mA

Permissible Current (max): 80mA
Alarm Fixed Temperature: 57°C
Temperature Source: Thermistor

Coverage Area : 30m² at 6m height
IP Rating : IP42
Operating Temperature :-10 to +50°C

Operating Humidity : 95% RH(Non condensing)
Remote Output : 15mA with diode gate

Weight : 160g with base
Material : ABS

Dimension : 100mm X 46mm with base Colour : White

Approved Standard : EN 54-5, DIFT : 0845-CPD-232.1617